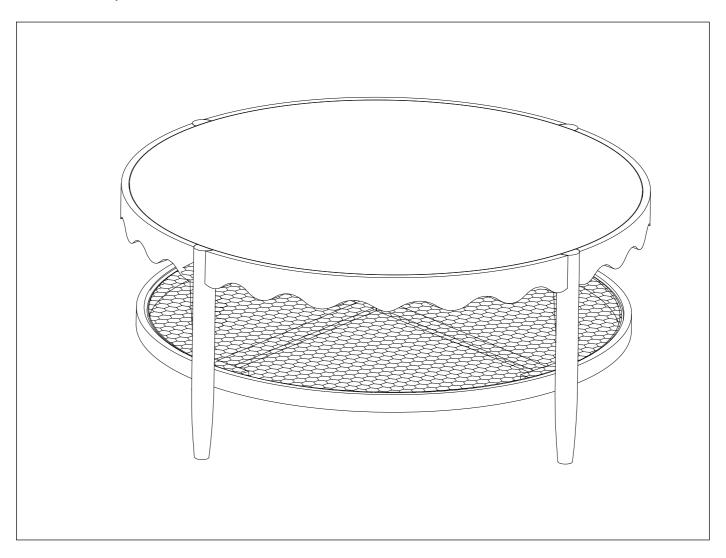

t<br>(Ø1/4*45mm)          |  |
| D    | 4    | Bolt<br>(Ø1/4*70mm)          |  |

#### **REQUIRED TOOLS:**



Allen Key (Provided)

-Two person assembly suggested.

Remove all parts, hardware and protective packaging from carton and carefully arrange on a clean, level, padded surface.

ASSEMBLY TIME: 10 minutes

| Ltr. | Qty. | Components |
|------|------|------------|
| E    | 1    |            |
| F    | 1    |            |
| G    | 4    | Do la      |

Product Specialist: 800-284-7348 Online: www.altardstate.com

STEP 1: Attach three Leg (G) on the top Table (E) by using Flat washer (A), Lock washer (B), Bolt (C) with Allen key.



STEP 2: Attach bottom Shelf (F) and Leg (G) on the Table of Step 1 by using Flat washer (A), Lock washer (B), Bolt (D) with Allen key.



STEP 3: Completed



### **CLEANING & CARE**

Wipe with a soft, damp cloth. Avoid the use of harsh chemicals or abrasive cleaning materials. Mop up spills quickly with a soft, dry cloth.