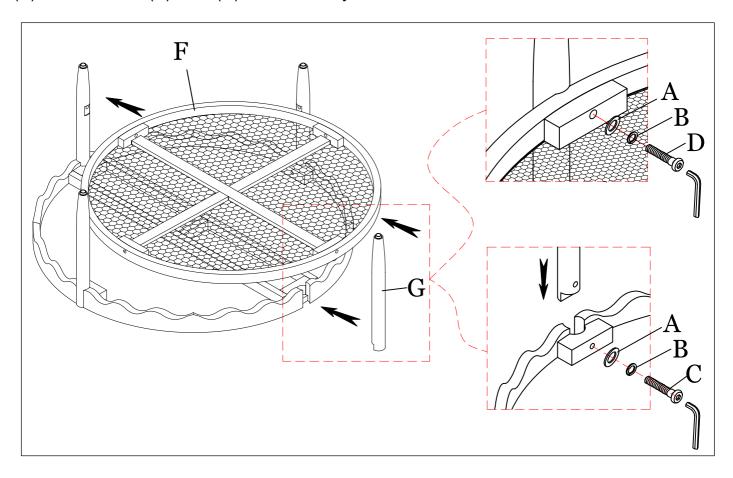

STEP 1: Attach three Leg (G) on the top Table (E) by using Flat washer (A), Lock washer (B), Bolt (C) with Allen key.

STEP 2: Attach bottom Shelf (F) and Leg (G) on the Table of Step 1 by using Flat washer (A), Lock washer (B), Bolt (D) with Allen key.