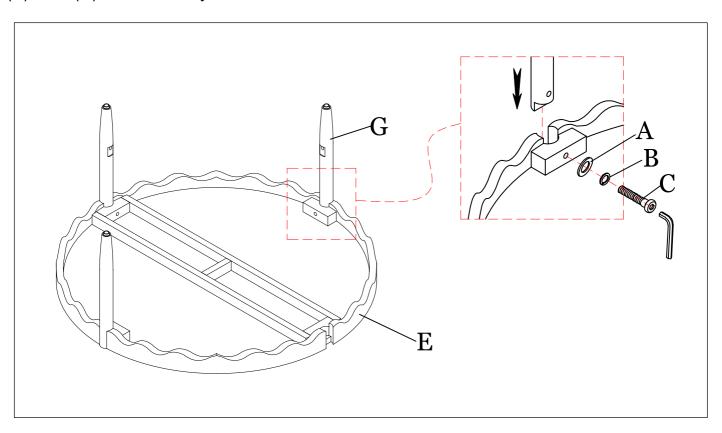

STEP 1: Attach three Leg (G) on the top Table (E) by using Flat washer (A), Lock washer (B), Bolt (C) with Allen key.

STEP 2: Attach bottom Shelf (F) and Leg (G) on the Table of Step 1 by using Flat washer (A), Lock washer (B), Bolt (D) with Allen key.