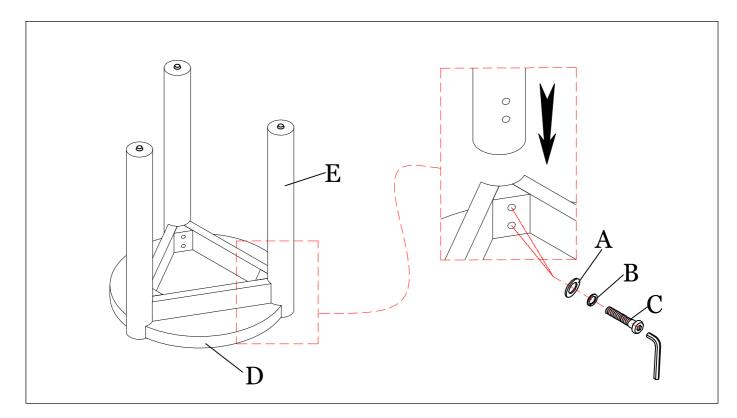

| Ltr. | Qty. | Components |
|------|------|------------|
| D    | 1    |            |
| E    | 3    |            |

STEP 1: Attach Leg (E) on the top Table (D) by using Flat washer (A), Lock washer (B), Bolt (C) with Allen key.