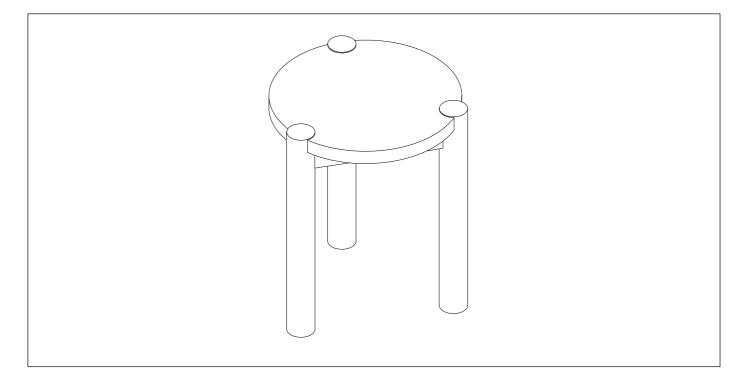

| Ided       |
|------|------|--------------------------------|------------|
| A    | 6    | Flat Washer<br>(Ø1/4*19*1.5mm) |            |
| В    | 6    | Lock Washer<br>(Ø1/4*13*1mm)   | $\bigcirc$ |
| С    | 6    | Bolt<br>(Ø1/4*45mm)            |            |

Assemble in location for intended use.

## REQUIRED TOOLS:



Allen Key (Provided)

-Two person assembly suggested.

Remove all parts, hardware and protective packaging from carton and carefully arrange on a clean, level, padded surface.

ASSEMBLY TIME: 10 minutes

| Ltr. | Qty. | Components |
|------|------|------------|
| D    | 1    |            |
| E    | 3    |            |

STEP 1: Attach Leg (E) on the top Table (D) by using Flat washer (A), Lock washer (B), Bolt (C) with Allen key.



## STEP 2: Completed



## **CLEANING & CARE**

Wipe with a soft, damp cloth. Avoid the use of harsh chemicals or abrasive cleaning materials. Mop up spills quickly with a soft, dry cloth.