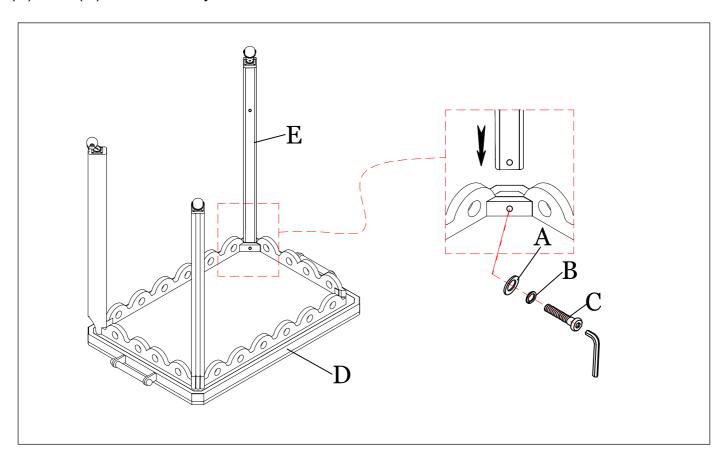

STEP 1: Attach three Leg (E) on the top Table (D) by using Flat washer (A), Lock washer (B), Bolt (C) with Allen key.

STEP 2: Attach bottom Shelf (F) and Leg (E) on the Table of Step 1 by using Flat washer (A), Lock washer (B), Bolt (C) with Allen key.