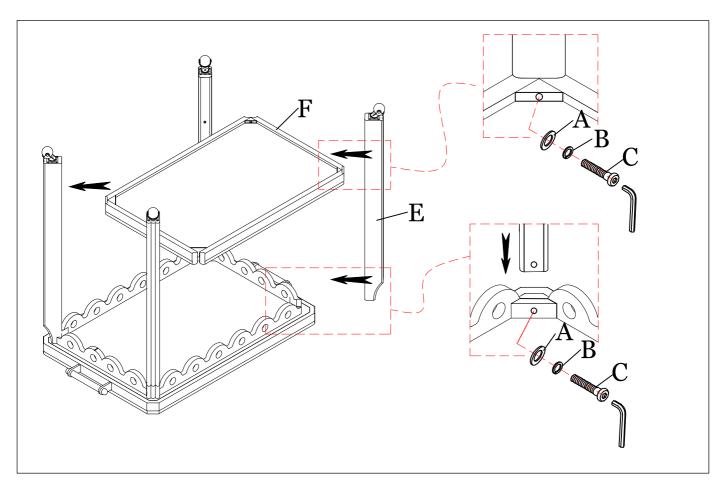

STEP 1: Attach three Leg (E) on the top Table (D) by using Flat washer (A), Lock washer (B), Bolt (C) with Allen key.

STEP 2: Attach bottom Shelf (F) and Leg (E) on the Table of Step 1 by using Flat washer (A), Lock washer (B), Bolt (C) with Allen key.