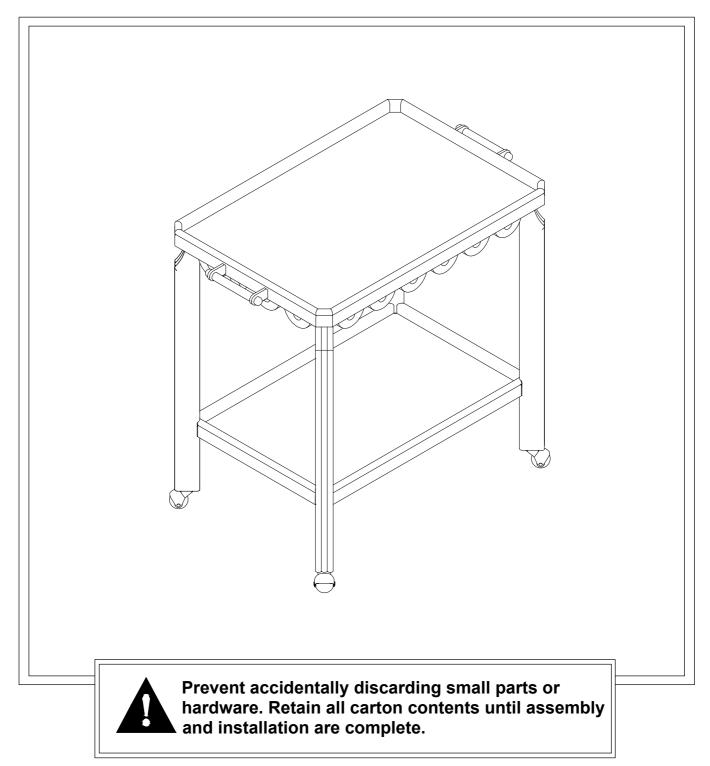

# ALTAR'O STATE

AS Product Name: ROSAMUND BARCART NATURAL

ROSAMUND BRCRT WARM BLACK ROSAMUND BARCART CHESTNUT

AS Product Number: 1004777593

1004777601

Assembled Dimensions: 30-3/4"H x 20"W x 28-1/2"L

PRODUCTS ARE NOT INTENDED FOR COMMERCIAL USE.