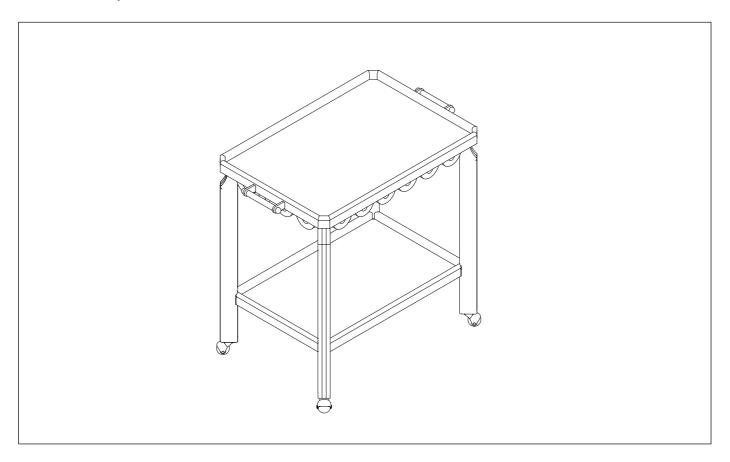

| Bolt<br>(Ø1/4*45mm)          |  |

#### **REQUIRED TOOLS:**



Allen Rey (Frovided)

-Two person assembly suggested.

Remove all parts, hardware and protective packaging from carton and carefully arrange on a clean, level, padded surface.

ASSEMBLY TIME: 10 minutes

| Ltr. | Qty. | Components |
|------|------|------------|
| D    | 1    |            |
| Е    | 4    |            |
| F    | 1    |            |

Product Specialist: 800-284-7348 Online: <a href="https://www.altardstate.com">www.altardstate.com</a>

STEP 1: Attach three Leg (E) on the top Table (D) by using Flat washer (A), Lock washer (B), Bolt (C) with Allen key.



STEP 2: Attach bottom Shelf (F) and Leg (E) on the Table of Step 1 by using Flat washer (A), Lock washer (B), Bolt (C) with Allen key.



## STEP 3: Completed



### **CLEANING & CARE**

Wipe with a soft, damp cloth. Avoid the use of harsh chemicals or abrasive cleaning materials. Mop up spills quickly with a soft, dry cloth.