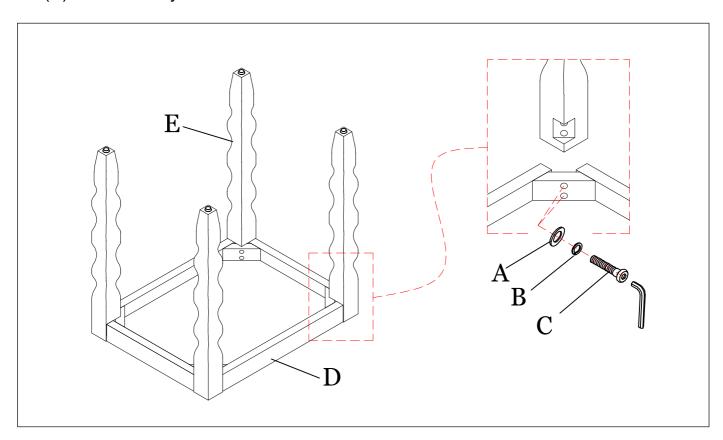

#### Assemble in location for intended use.

| Ltr. | Qty. | Hardware Included               |  |
|------|------|---------------------------------|--|
| Α    | 8    | Flat Washer<br>(Ø5/16*19*1.5mm) |  |
| В    | 8    | Lock Washer<br>(Ø5/16*13*1mm)   |  |
| С    | 8    | Bolt<br>(Ø5/16*45mm)            |  |

| Ltr. | Qty. | Components |
|------|------|------------|
| D    | 1    |            |
| E    | 4    |            |

Product Specialist: 800-284-7348 Online: <a href="https://www.altardstate.com">www.altardstate.com</a>

STEP 1: Attach Leg (E) on the top Table (D) by using Flat washer (A), Lock washer (B), Bolt (C) with Allen key.

STEP 2: Completed