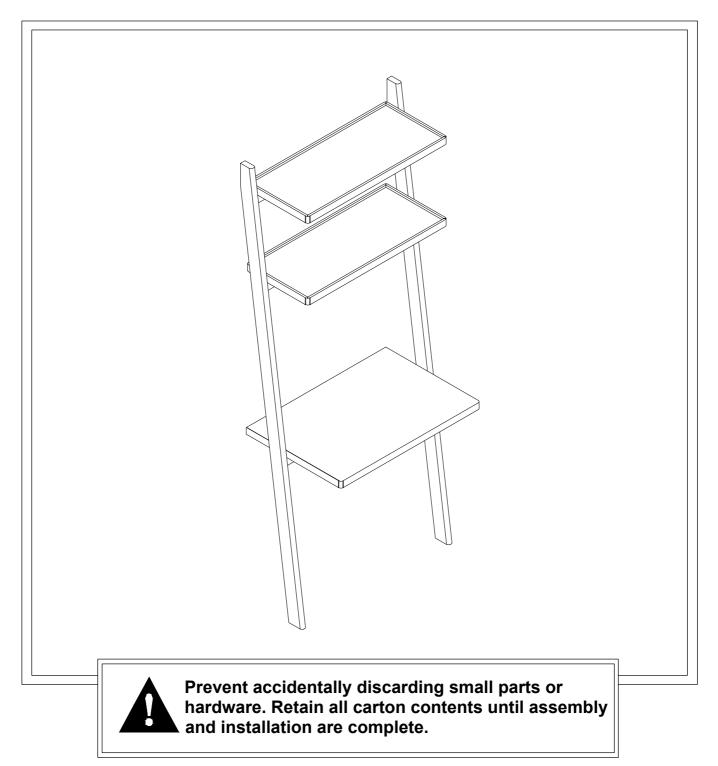

ALTAR'O STATE

at HOME

## Cece Wide Desk

Assembly and installation instructions

# ALTAR'O STATE

AS Product Name: CECE LEANING DESK NATURAL

CECE WIDE DESK WARM BLACK CECE WIDE DESK CHESTNUT

AS Product Number: 1005016785

1005017338 1005017130

Assembled Dimensions: 79"H x 20"W x 32"L

PRODUCTS ARE NOT INTENDED FOR COMMERCIAL USE.