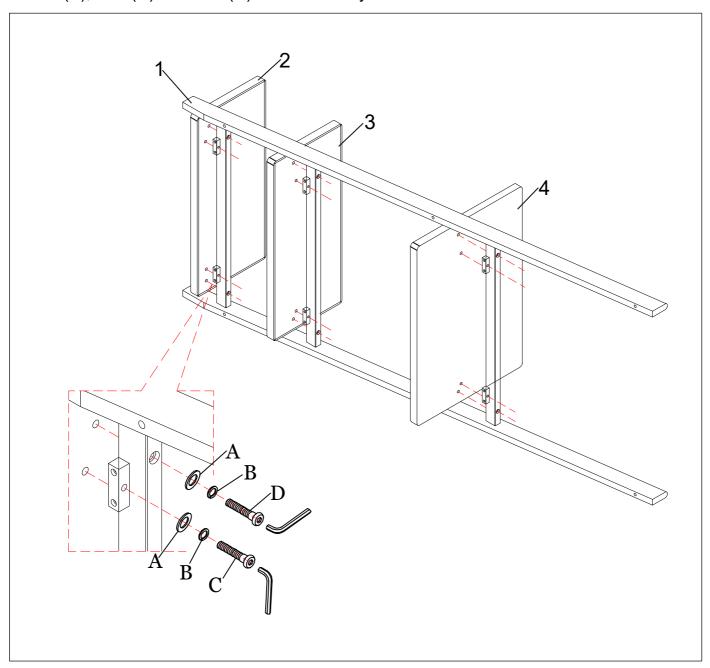

| Ltr. | Qty. | Components |
|------|------|------------|
| 1    | 1    |            |
| 2    | 1    |            |
| 3    | 1    |            |

Product Specialist: 800-284-7348 Online: www.altardstate.com

| Ltr. | Qty. | Components |
|------|------|------------|
| 4    | 1    |            |

STEP 1: Attach Shelf (2),(3),(4) on the Frame shelf (1) by using Flat washer (A), Lock washer (B), Bolt (C) and Bolt (D) with Allen key.