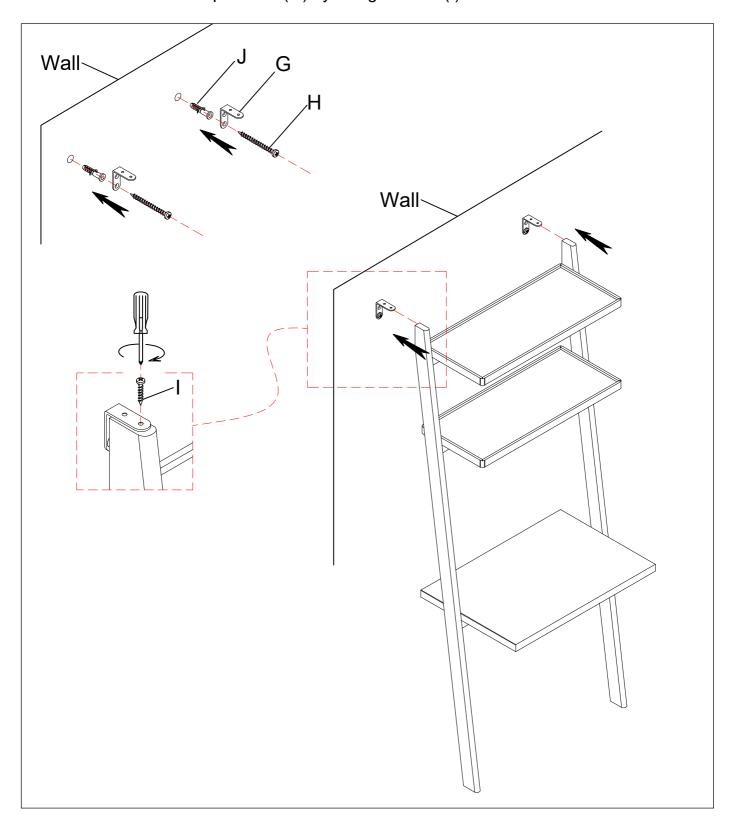

STEP 1: Attach Anchor (J), Metal plate "L" (G), on the Wall by using Screws (H). Attach Shelf on the Metal plate "L" (G) by using Screws (I).

STEP 2: Attach Anchor (J), Metal plate "L" (G), on the Wall by using Screws (H). Attach Shelf on the Metal plate "L" (G) by using Screws (I) .