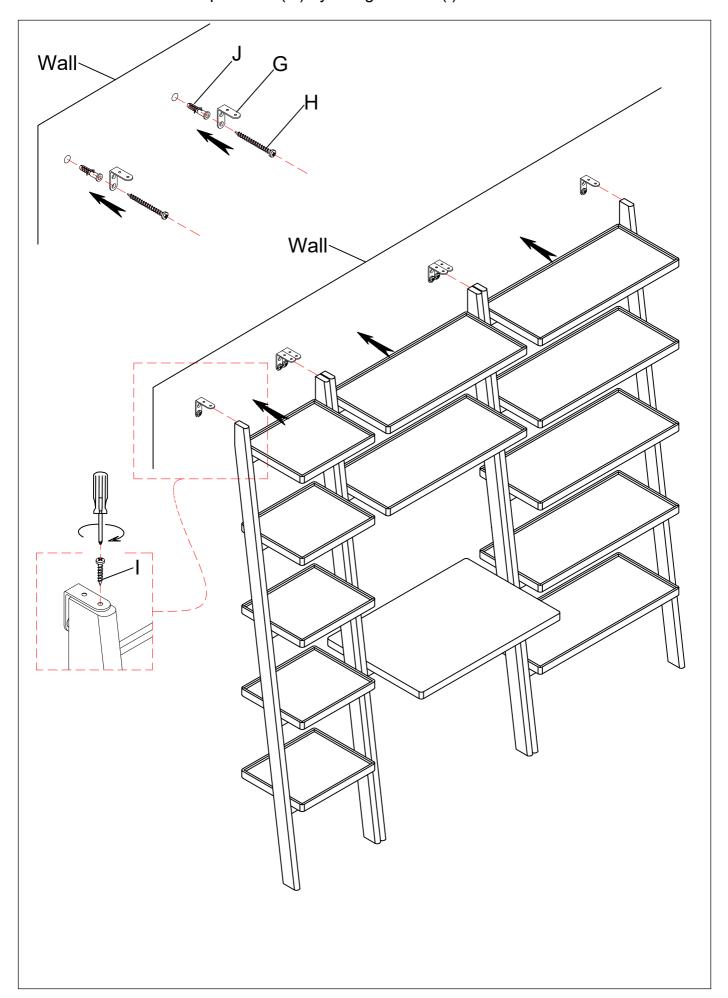

STEP 1: Attach Anchor (J), Metal plate "L" (G), on the Wall by using Screws (H). Attach Shelf on the Metal plate "L" (G) by using Screws (I).

STEP 2: Attach Anchor (J), Metal plate "L" (G), on the Wall by using Screws (H). Attach Shelf on the Metal plate "L" (G) by using Screws (I) .