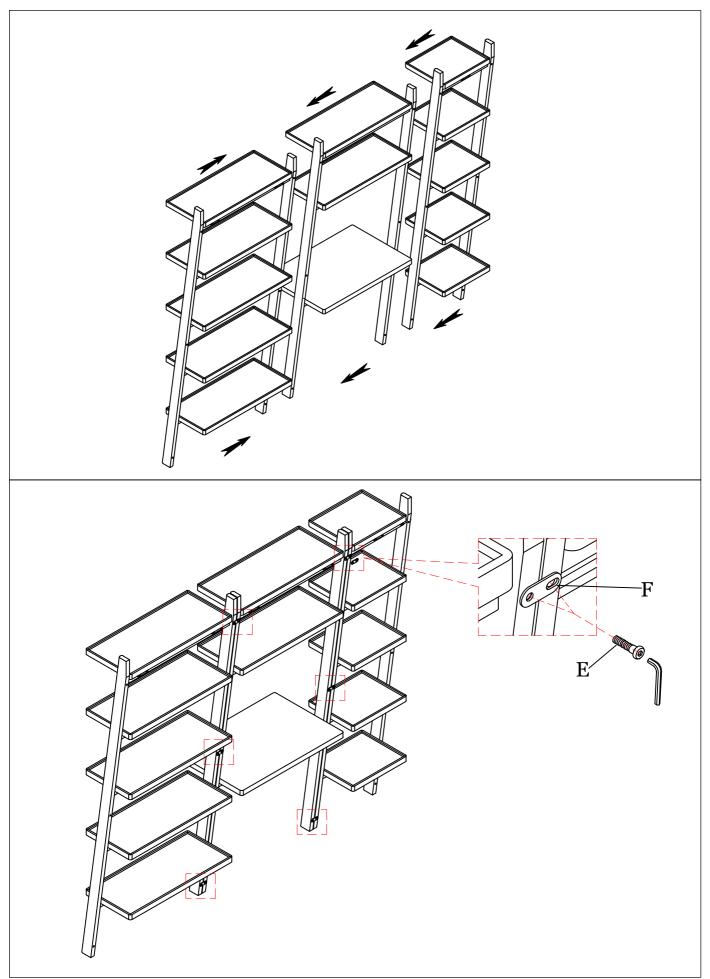

### **CLEANING & CARE**

Wipe with a soft, damp cloth. Avoid the use of harsh chemicals or abrasive cleaning materials. Mop up spills quickly with a soft, dry cloth.

If you want to use two items or more at the same time, please see the following steps. STEP 1: Attach all Shelf together by using metal plate (F), Bolt (E) with Allen key.